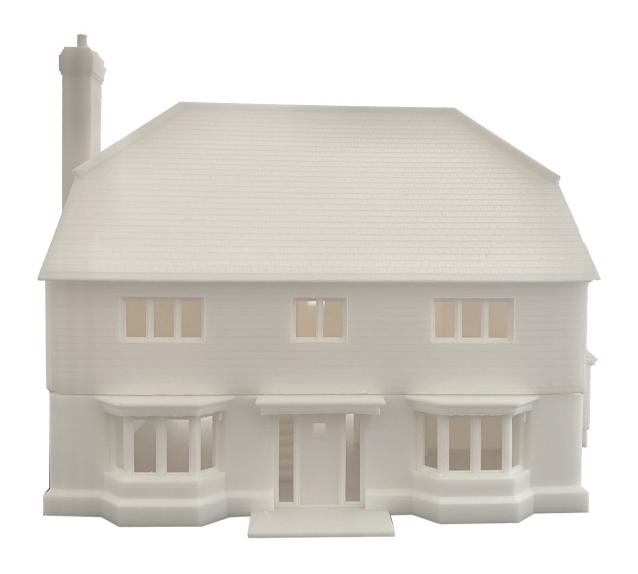

## WHY 3D PRINTING?

- **Extremely high detail** The high accuracy we can achieve means that no detail needs to be lost.
- **Faster method then traditional models** Our state of the art machinery works 24/7 to create our Models in the quickest time possible.
- **Simplicity** Our ultra-modern machines operate with all kinds of architectural concepts, form and content, so the whole process is much simplified.
- **Cost** The costs of 3D printing an architectural model are generally far lower that a traditional hand built model.

## **OUR SERVICE**

Using an architects 3D drawing we are able to produce a 3D printable file, which gets sliced up and printed in minuscule layers to create complexed designs with varying scales achievable.