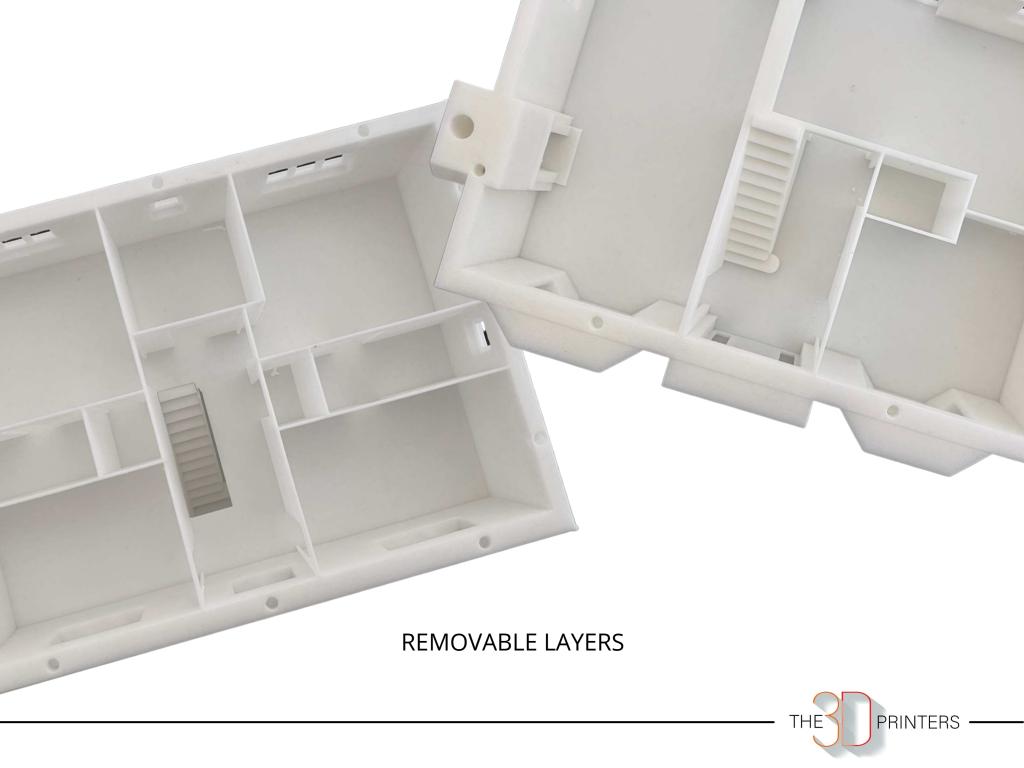

## **OUR SERVICE**

Using an architects 3D drawing we are able to produce a 3D printable file, which gets sliced up and printed in minuscule layers to create complexed designs with varying scales achievable.